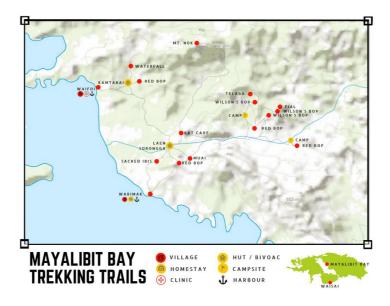

| TREK                                | ITINERARY                                                                                                                                                                                                                                                                                                                                                                                                                    | MAX DAILY WALKING | WALKING TIME    |
|-------------------------------------|------------------------------------------------------------------------------------------------------------------------------------------------------------------------------------------------------------------------------------------------------------------------------------------------------------------------------------------------------------------------------------------------------------------------------|-------------------|-----------------|
| 2 DAYS / 1 NIGHT<br>WARIMAK         | Day 1 Depart Waisai 0900 Travel by boat to Warimak Overnight in Warimak village homestay Day 2                                                                                                                                                                                                                                                                                                                               | 5 km              | 3-5 hours/day   |
|                                     | Laen Soronga, Bat Cave, Kakit trekking<br>Mayalibit Bay mangrove and sago harvesting tour<br>Return to Waisai by 1700                                                                                                                                                                                                                                                                                                        |                   |                 |
| 2 DAYS / 1 NIGHT<br>WAIFOI          | Day 1 Depart Waisai 0900 Travel by boat to Waifol Trek to Kamtabai Forest Hut Overnight at Kamtabai Forest Hut Day 2 Trek to Red Bird of Paradise, waterfall, back to Waifoi Mayalibit Bay mangrove and sago harvesting tour Return to Waisai by 1700                                                                                                                                                                        | 5 km              | 3-5 hours/day   |
| 3 DAYS / 2 NIGHTS<br>WARIMAK        | Overnight at Laen Sorongga Hut Mayallibit Bay mangrove and sago harvesting tour Reurn to Waisai by 1700 Day 3 Return trek to Warimak via Laen Soronga Mayalibit Bay mangrove and sago harvesting tour Reurn to Waisai by 1700                                                                                                                                                                                                | 7 km              | 5-7 hours / day |
| 3 DAYS / 2 NIGHTS<br>WAIFOI         | Day 1 Depart Waisai 0900 Travel by boat to Waifoi Trek to Kamtabai Forest Hut Overnight at Kamtabai Forest Hut Day 2 Trek to Red Bird of Paradise, waterfall, birding sites Overnight at Kamtabai Forest Hut Day 3 Return trek to Waifoi via sannah and panorama viewpoin Mayalibit Bay mangrove and sago harvesting tour Reurn to Waisai by 1700                                                                            | 5 km              | 3-5 hours/day   |
| 4 DAYS / 3 NIGHTS<br>WARIMAK        | Day 1 Depart Waisai 0900 Travel by boat to Warimak Overnight at Warimak village homestay Day 2 Trek to Kanyum. Overnight at Kanyum campsite / bivouac Day 3 Trek to Katotara and Laen Sorongga Overnight at Leen Sorongga Hut Day 4 Trek to Warimak Mayalibit Bay mangrove and sago harvesting tour Return to Waisai by 1700                                                                                                 | 7 km              | 5-7 hours / day |
| 5 DAYS / 4 NIGHTS<br>WARIMAK-WAIFOI | Day 1 Depart Waisai 0900 Travel by boat to Warimak Overnight at Warimak village homestay Day 2 Trek to Kanyum. Overnight at Kanyum campsite / bivouac Day 3 Trek to Katotara and Laen Sorongga Overnight at Laen Sorongga Hut Day 4 Trek to Kamtabai Overnight at Kamtabai Forest Hut Day 5 Trek to Red Bird of Paradise, waterfall, back to Waifoi Mayalibit Bay mangrove and sago harvesting tour Return to Waisai by 1700 | 10 km             | 5-7 hours / day |